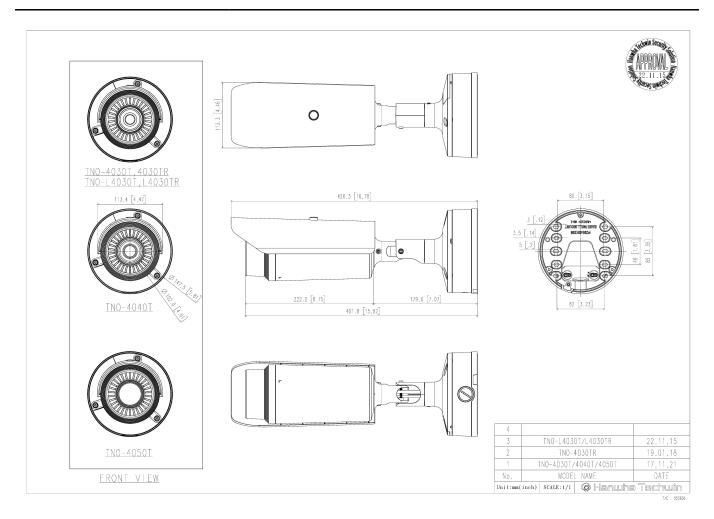

| RAL9003                                                                                                                                                                                                              |
| Product Dimensions / Weight       | Ф101.97х401.8mm(4.01х15.82") / 3124g(6.89 lb)                                                                                                                                                                        |
|                                   |                                                                                                                                                                                                                      |





## **TNO-4030T** VGA H.265 Thermal Camera



CAD

Unit:mm [inch]