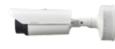

Bullet

**TNO-4030T** 

VGA H.265 Thermal Camera

CE

EAE

- Directional detection, Audio detection
- SD / SDHC / SDXC memory slot (Max. 256GB)
- Hallway View, WiseStreamII support
- PoE, 24V AC, 12V DC
- IP66, NEMA4X, IK10

## **TNO-4030T** VGA H.265 Thermal Camera