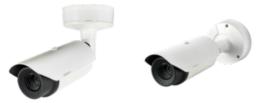

Bullet

**TNO-4030T** 

VGA H.265 Thermal Camera

CE

EAE

- Directional detection, Audio detection
- SD / SDHC / SDXC memory slot (Max. 256GB)
- Hallway View, WiseStreamII support
- PoE, 24V AC, 12V DC
- IP66, NEMA4X, IK10

## **TNO-4030T** VGA H.265 Thermal Camera