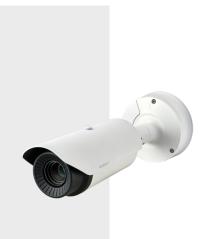

Bullet

**TNO-4030T** 

VGA H.265 Thermal Camera

CE

EAE

- Directional detection, Audio detection
- SD / SDHC / SDXC memory slot (Max. 256GB)
- Hallway View, WiseStreamII support
- PoE, 24V AC, 12V DC
- IP66, NEMA4X, IK10

## **TNO-4030T** VGA H.265 Thermal Camera